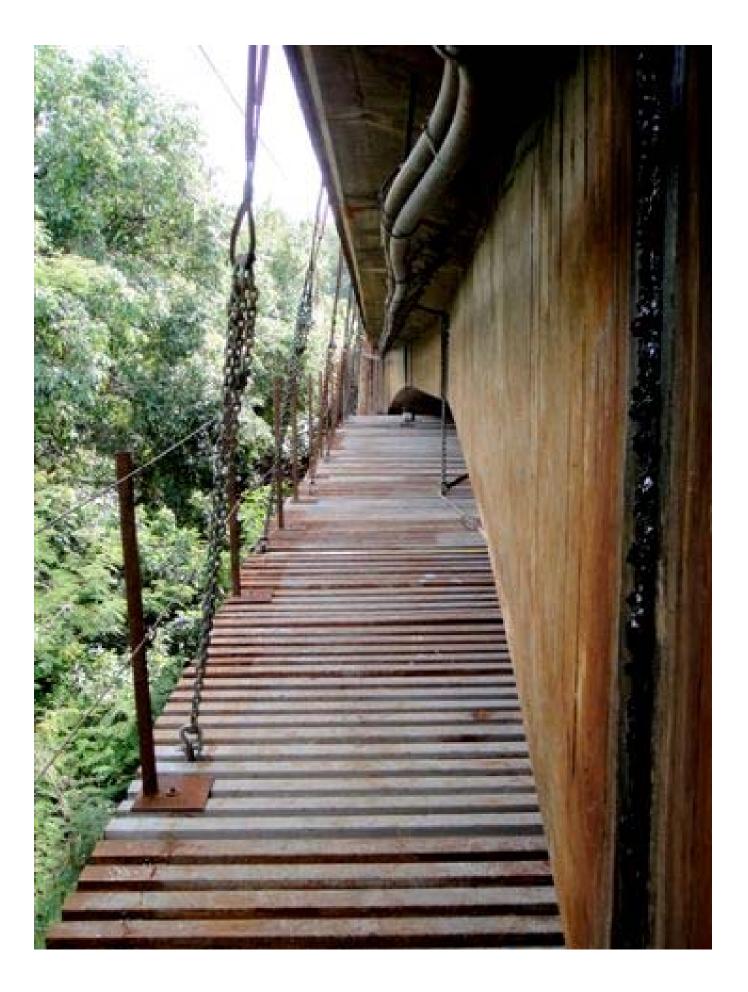

## Cable Supported/Metal Deck Platform System W/Perimeter Protection

Cable Supported/Metal Deck Platform System Note Anchor Plate End Connections Beyond

Anchor Plate End Connections For Transverse Support Cables