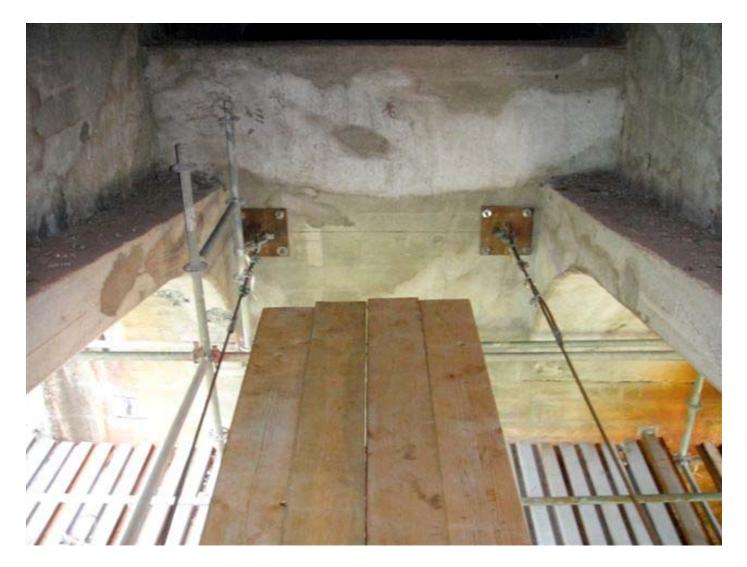

Cable Supported/Metal Deck Platform System W/Center Span Shoring Support Note Anchor Plate End Connections Beyond

## Cable Supported/Metal Deck Platform System W/Perimeter Protection

Cable Supported/Metal Deck Platform System Note Anchor Plate End Connections Beyond

Anchor Plate End Connections For Transverse Support Cables