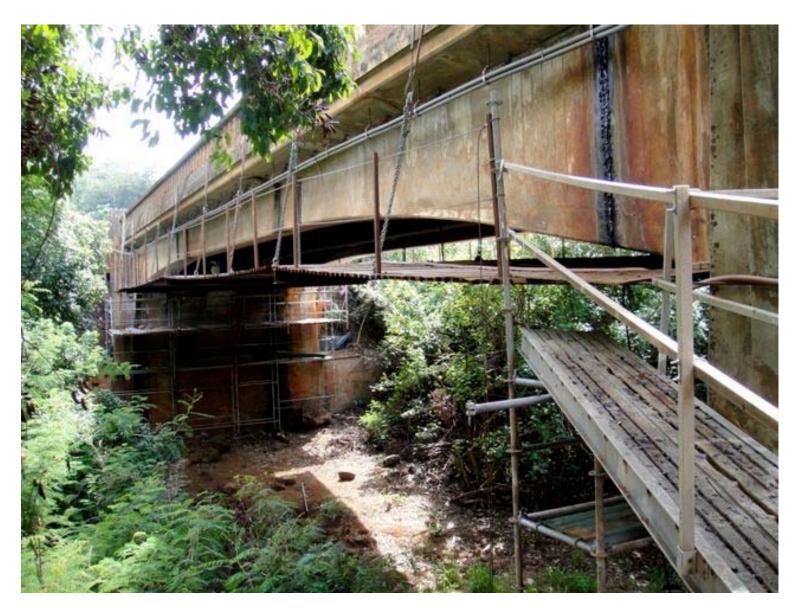

## PROJECT DESCRIPTION: Spall Repair Project – Concrete Girder Bridge Cable Supported Metal Deck Platform System

Cable Supported/Metal Dek Platform System

Cable Supported/Metal Deck Platform System W/Center Span Shoring Support

Cable Supported/Metal Deck Platform System W/Center Span Shoring Support Note Anchor Plate End Connections Beyond