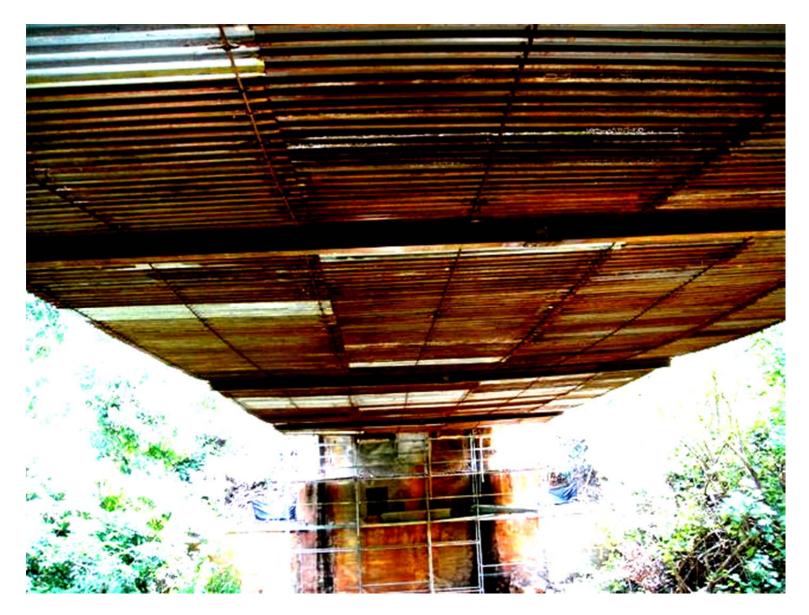

## PROJECT DESCRIPTION: Spall Repair Project – Concrete Girder Bridge Cable Supported Metal Deck Platform System

Cable Supported/Metal Dek Platform System

Cable Supported/Metal Deck Platform System W/Center Span Shoring Support