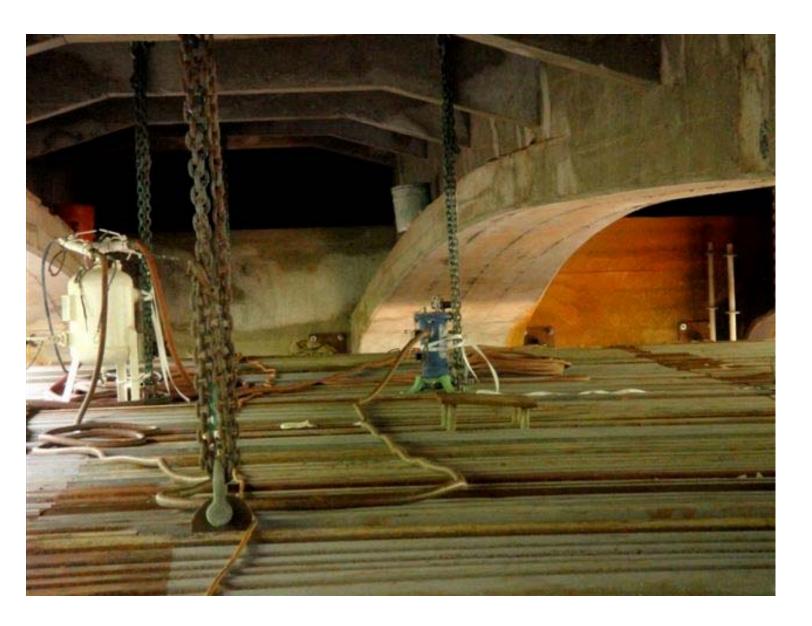

## PROJECT DESCRIPTION: Spall Repair Project – Concrete Girder Bridge Cable Supported Metal Deck Platform System

Cable Supported/Metal Dek Platform System

Cable Supported/Metal Deck Platform System W/Center Span Shoring Support

Cable Supported/Metal Deck Platform System W/Center Span Shoring Support Note Anchor Plate End Connections Beyond